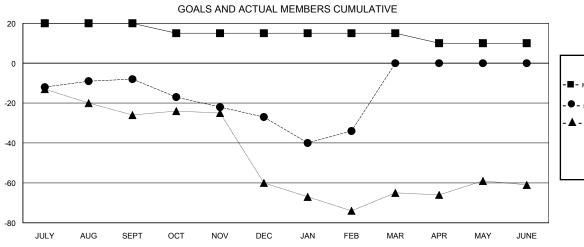

## GMT: STEVE ANTON LOCATION MICHIGAN Members

|                       | Club          | s         |               |                       | Mei                       | mbers                   |                                              |
|-----------------------|---------------|-----------|---------------|-----------------------|---------------------------|-------------------------|----------------------------------------------|
| RESULTS FOR 2017-2018 |               |           |               | RESULTS FOR 2017-2018 |                           |                         |                                              |
| QUARTER               | NEW CLUB GOAL | NEW CLUBS | DROPPED CLUBS | QUARTER               | MEMBER GROWTH NET<br>GOAL | MEMBER GROWTH<br>ACTUAL | DROPPED MEMBERS ACTUAL (including transfers) |
| JULY/AUG/SEPT         | 1             | 0         | 0             | JULY/AUG/SEPT         | 20                        | 21                      | 25                                           |
| OCT/NOV/DEC           | 0             | 0         | 0             | OCT/NOV/DEC           | -5                        | 19                      | 37                                           |
| JAN/FEB/MAR           | 0             | 0         | 0             | JAN/FEB/MAR           | 0                         | 23                      | 29                                           |
| APR/MAY/JUNE          | 0             | 0         | 0             | APR/MAY/JUNE          | -5                        | 0                       | 0                                            |

## GOALS AND ACTUAL NEW CLUBS CUMULATIVE

| - ■ - MEMBER GROWTH NET GOAL - ● - MEMBER GROWTH ACTUAL - ▲ - LAST YEAR MEMBERSHIP ACTUAL |
|-------------------------------------------------------------------------------------------|
|                                                                                           |
| - ▲ - LAST YEAR MEMBERSHIP ACTUAL                                                         |
|                                                                                           |
|                                                                                           |
|                                                                                           |
|                                                                                           |